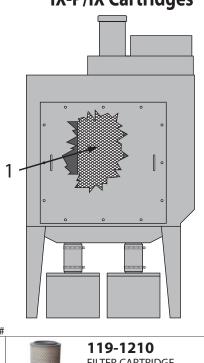

Recommended Cartridge Replacement**

When the needle on the filter gauge is above four (4) after air pulse cleaning and / or the visibility and abrasive cleanliness are not acceptable after reclaim adjustment (if equipped).



### **Clemco/Zero Style RPH Cartridges**



### Clemco/Zero Style **Easy Load Cartridges**



Pg. 1 of 2

Be Sure The Part You Need Is The Part You Get

# TE BRIDE

### **Clemco/Zero Style CDF Cartridges**



# Clemco/Zero Style Pulsar® III, III-P, III-PE, VI, VI-P, VI-PE Cartridges



### **Note: Recommended Cartridge Replacement**

When the needle on the filter gauge is above four (4) after air pulse cleaning and / or the visibility and abrasive cleanliness are not acceptable after reclaim adjustment (if equipped).

## Clemco/Zero Style Pulsar® IX-P/IX Cartridges