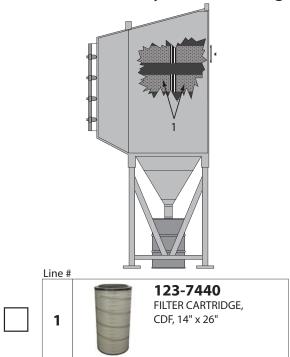

## **Clemco/Zero Style Filter Cartridges**

### Clemco/Zero Style RPC-2 **Reverse Pulse Cartridges**

| 1 |
|---|

| Customer PO #: |  |
|----------------|--|
| Company Name:  |  |
| Contact Name:  |  |

**Proudly Distributed By** 

#### **Note: Recommended Cartridge Replacement**

When the needle on the filter gauge is above four (4) after air pulse cleaning and / or the visibility and abrasive cleanliness are not acceptable after reclaim adjustment (if equipped).



### **Clemco/Zero Style RPH Cartridges**



### Clemco/Zero Style **Easy Load Cartridges**



Pg. 1 of 2

Be Sure The Part You Need Is The Part You Get

# TE BRIDE

### **Clemco/Zero Style CDF Cartridges**



# Clemco/Zero Style Pulsar® III, III-P, III-PE, VI, VI-P, VI-PE Cartridges



### **Note: Recommended Cartridge Replacement**

When the needle on the filter gauge is above four (4) after air pulse cleaning and / or the visibility and abrasive cleanliness are not acceptable after reclaim adjustment (if equipped).

## Clemco/Zero Style Pulsar® IX-P/IX Cartridges