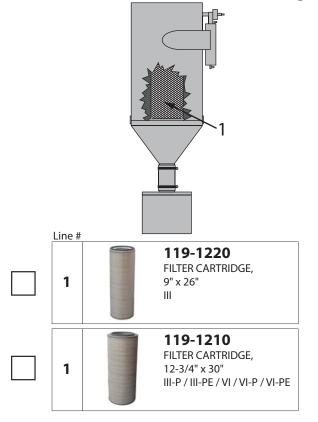

## **Clemco/Zero Style Filter Cartridges**

### Clemco/Zero Style RPC-2 **Reverse Pulse Cartridges**

| 1 |
|---|

| Customer PO #: |  |
|----------------|--|
| Company Name:  |  |
| Contact Name:  |  |

**Proudly Distributed By** 

#### **Note: Recommended Cartridge Replacement**

When the needle on the filter gauge is above four (4) after air pulse cleaning and / or the visibility and abrasive cleanliness are not acceptable after reclaim adjustment (if equipped).



### **Clemco/Zero Style RPH Cartridges**



### Clemco/Zero Style **Easy Load Cartridges**



Pg. 1 of 2

Be Sure The Part You Need Is The Part You Get

# TE BRIDE

### **Clemco/Zero Style CDF Cartridges**



# Clemco/Zero Style Pulsar® III, III-P, III-PE, VI, VI-P, VI-PE Cartridges



### **Note: Recommended Cartridge Replacement**

When the needle on the filter gauge is above four (4) after air pulse cleaning and / or the visibility and abrasive cleanliness are not acceptable after reclaim adjustment (if equipped).

## Clemco/Zero Style Pulsar® IX-P/IX Cartridges