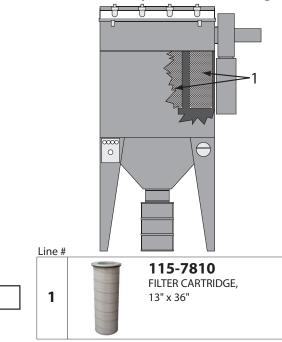

## **Clemco/Zero Style Filter Cartridges**

### Clemco/Zero Style RPC-2 **Reverse Pulse Cartridges**

| 1 |
|---|

| Customer PO #: |  |
|----------------|--|
| Company Name:  |  |
| Contact Name:  |  |

**Proudly Distributed By** 

#### **Note: Recommended Cartridge Replacement**

When the needle on the filter gauge is above four (4) after air pulse cleaning and / or the visibility and abrasive cleanliness are not acceptable after reclaim adjustment (if equipped).



### **Clemco/Zero Style RPH Cartridges**



### Clemco/Zero Style **Easy Load Cartridges**



Pg. 1 of 2

Be Sure The Part You Need Is The Part You Get

# TE BRIDE

### **Clemco/Zero Style CDF Cartridges**



# Clemco/Zero Style Pulsar® III, III-P, III-PE, VI, VI-P, VI-PE Cartridges



### **Note: Recommended Cartridge Replacement**

When the needle on the filter gauge is above four (4) after air pulse cleaning and / or the visibility and abrasive cleanliness are not acceptable after reclaim adjustment (if equipped).

## Clemco/Zero Style Pulsar® IX-P/IX Cartridges