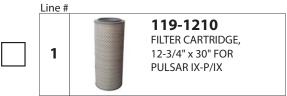

commended Cartridge Replacement**

When the needle on the filter gauge is above four (4) after air pulse cleaning and / or the visibility and abrasive cleanliness are not acceptable after reclaim adjustment (if equipped).



### **Clemco/Zero Style RPH Cartridges**



### Clemco/Zero Style **Easy Load Cartridges**



Pg. 1 of 2

Be Sure The Part You Need Is The Part You Get

# TE BRIDE

### **Clemco/Zero Style CDF Cartridges**



# Clemco/Zero Style Pulsar® III, III-P, III-PE, VI, VI-P, VI-PE Cartridges



### **Note: Recommended Cartridge Replacement**

When the needle on the filter gauge is above four (4) after air pulse cleaning and / or the visibility and abrasive cleanliness are not acceptable after reclaim adjustment (if equipped).

## Clemco/Zero Style Pulsar® IX-P/IX Cartridges